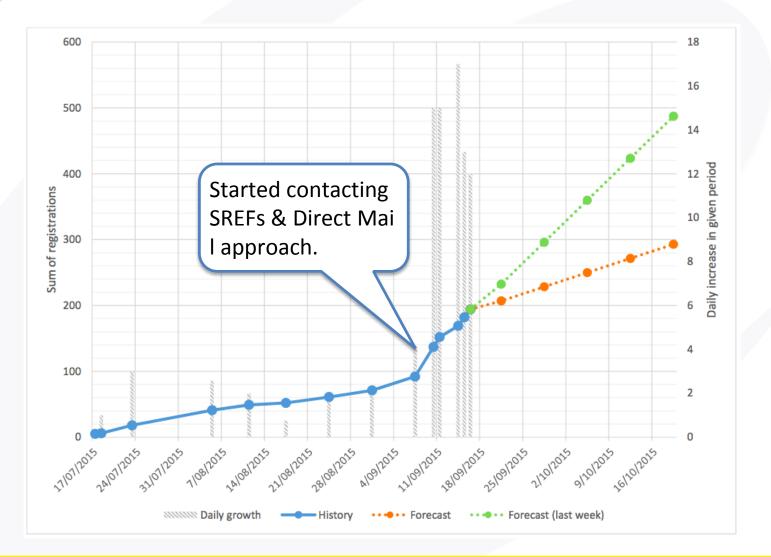

## **Engagement Process**

- > 800 organisations identified and contacted (by email or by phone)
- 97 meetings with "multiplier" organisations (trade-unions, professional and industrial associations, training institutions)
- > 10000 emails sent to candidates directly (candidates e.g. retrieved from relevant conference participation lists)