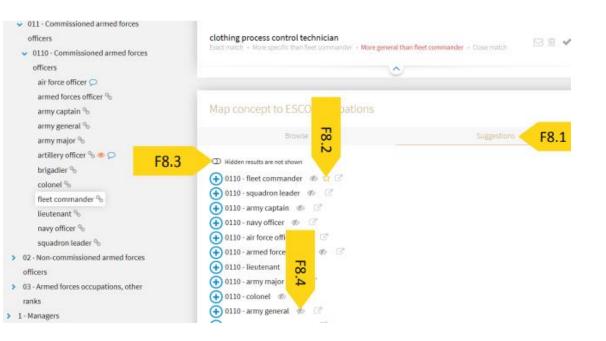

#### **Get mapping suggestions**

F8.1: Mapping suggestions

F8.2: Star icon: suggestion has a high likelihood of being the correct

F8.3: see Hidden results

F8.4: hide suggested concepts