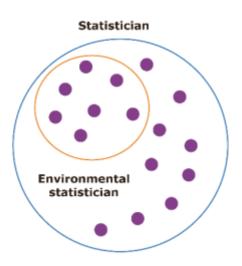

# Multiple 'exact match', 'more general than' and 'more specific than' mapping relations

| ESCO v1      | Mapping type relation | NOC X                                       |
|--------------|-----------------------|---------------------------------------------|
| Statistician | Exact match to        | Statistician                                |
| Statistician | More general than     | Environmental statistician                  |
| Statistician | More specific than    | Mathematicians, actuaries and statisticians |