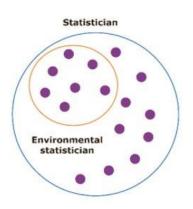

# Multiple 'exact match', 'more general than' and 'more specific than' mapping relations

| ESCO v1      | Mapping type relation | NOC X                                       |
|--------------|-----------------------|---------------------------------------------|
| Statistician | Exact match to        | Statistician                                |
| Statistician | More general than     | Environmental statistician                  |
| Statistician | More specific than    | Mathematicians, actuaries and statisticians |