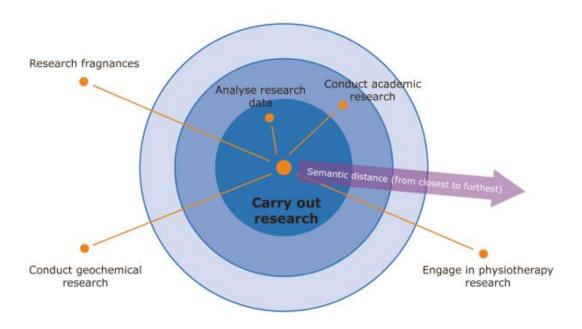

## Skill concept in a NSC or ESCO is far less granular than National Classification's skill concepts

| NSC X              | Mapping type relation | ESCO v1               |  |
|--------------------|-----------------------|-----------------------|--|
| Carry out research | More general than     | Analyse research data |  |