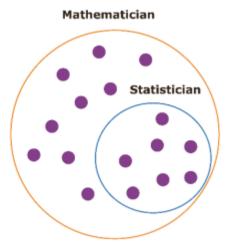

# Multiple 'exact match', 'more general than' and 'more specific than' mapping relations

| ESCO v1      | Mapping type relation | NOC X                                       |
|--------------|-----------------------|---------------------------------------------|
| Statistician | Exact match to        | Statistician                                |
| Statistician | More general than     | Environmental statistician                  |
| Statistician | More specific than    | Mathematicians, actuaries and statisticians |