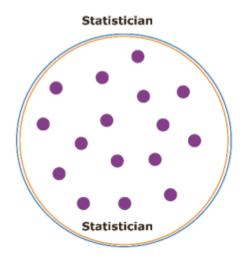

# Multiple 'exact match', 'more general than' and 'more specific than' mapping relations

| ESCO v1      | Mapping type relation | NOC X                                       |
|--------------|-----------------------|---------------------------------------------|
| Statistician | Exact match to        | Statistician                                |
| Statistician | More general than     | Environmental statistician                  |
| Statistician | More specific than    | Mathematicians, actuaries and statisticians |