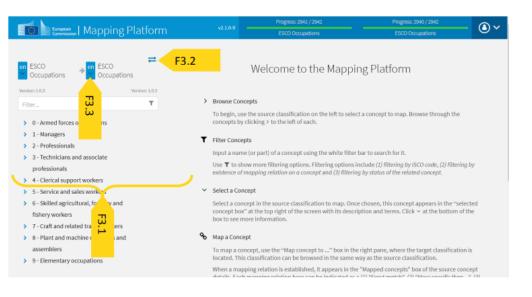

#### **Navigate classification**

- F3.1: different options to navigate through the classification:
  - Browse through the hierarchy
  - Text search
  - Filtering
- F3.2:button allowing the user to switch the source and target classification
- F3.3: change the language of either classification by clicking on the button next to their name