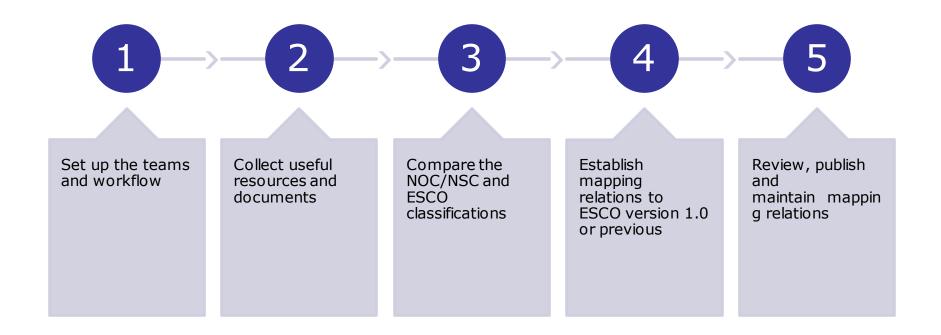

### **Mapping methodology**

#### **Mapping methodology**

IMPORT
CLASSIFICATIONS IN
ORDER TO START A NEW
MAPPING PROJECT
(WITH TECHNICAL
SUPPORT FROM THE
COMMISSION
SERVICES);

**ESTABLISH MAPPING TABLES** USING
COMPUTER-ASSISTED
SUGGESTIONS;

**REVISE** THE ESTABLISHED MAPPING RELATIONS;

**UPDATE** THE MAPPING TABLES